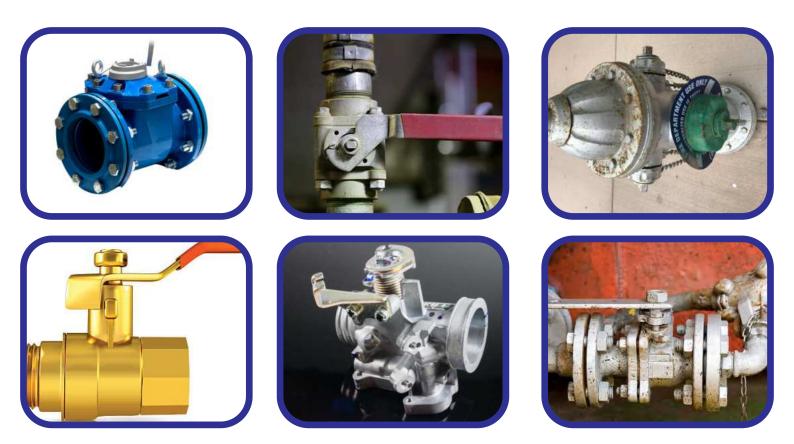

# **OUR TVS VALVE SPECIALTIES**

Ball Choke Metal Seated

- Butterfly
- Gate
- Multi-port
- Check
- Globe
- Plug